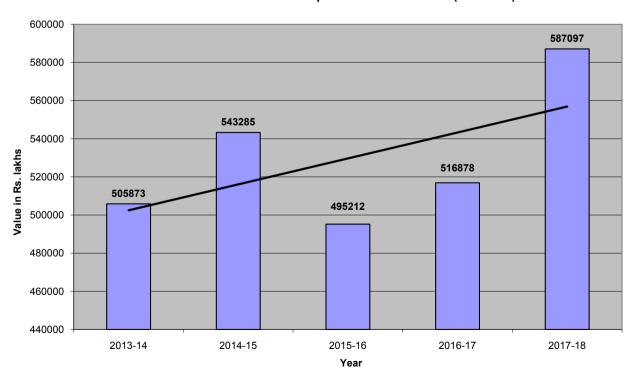

#### 2 EXPORT OF CASHEW KERNELS FROM INDIA

Exports of Cashew Kernels from India during the last five financial years were:

| Year      | Quantity | Value   | Value      |
|-----------|----------|---------|------------|
|           | M.T.     | Rs.Cr.  | US \$ Mln. |
| 2013-2014 | 114791   | 5058.73 | 836        |
| 2014-2015 | 118952   | 5432.85 | 889        |
| 2015-2016 | 96346    | 4952.12 | 756        |
| 2016-2017 | 82302    | 5168.78 | 771        |
| 2017-2018 | 84352    | 5870.97 | 911        |

#### **EXPORT OF CASHEW KERNELS FROM INDIA**

(2013-14 to 2017-2018)

#### Trend in exports in terms of value (Rs. lakhs)

2.1 The export of cashew kernels to major markets were as under :