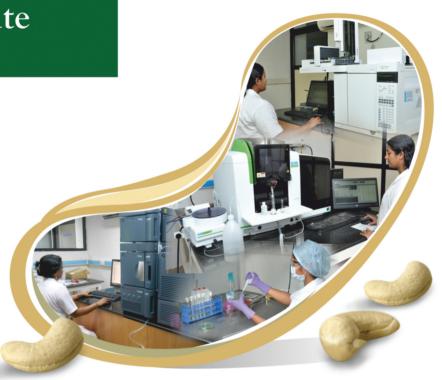

#### 18 CEPCI LABORATORY & RESEARCH INSTITUTE

18.1 The CEPCI Laboratory & Research Institute, the research and analytical wing of the Cashew Export Promotion Council of India was set up in 1997 with the assistance from the Government of India. It is engaged in carrying out analytical as well as basic, applied and advanced researches in chemistry, bio-chemistry, bio-technology, food technology, microbiology and environmental sciences aimed at promoting export of quality cashew kernels to various parts of the world. The services of this Laboratory & Research Institute are available not only to the cashew industry, but also to the entire food and other related processing industries in India and abroad.

The Laboratory comprises three divisions covering the following disciplines:

- Chemistry
- Microbiology
- Biotechnology
- The laboratory has state—of-the-art equipments like LC-MS/MS, GC-MS/MS, HPLC, AAS, RT-PCR, FTIR and a fully Automated Microbial Analytical System. The Laboratory adopts double-blind protocols and procedures as prescribed by the Indian FSA, the USFDA, AOAC, ISO and Codex Alimentarius Commission.
- 18.3 The CEPC laboratory is an accredited body for testing and certification of food quality and safety. The laboratory regularly participates in proficiency testing (PT), Interlaboratory Comparison (ILC) programmes organized by international/national agencies. The analytical and scientific expertise available with the laboratory is being extended to other educational, industrial and research organizations also. The research and training wing provides guidance and facilities to students pursuing Ph.D / M.Phil / M.Sc. / B.Sc. in Chemistry, Bio-chemistry, Biotechnology, Microbiology and Environmental Sciences. Training facility of the laboratory is fully equipped with state-of-the-art equipments, dedicated training teams, lecture rooms, library etc. Regular training programs are organized in the analytical field and Food Safety Management Systems. Our certificates are widely accepted and are highly regarded by job seekers and upcoming entrepreneurs. Hands-on training is provided to students and working professionals using the latest techniques and instrumentation in microbiological & chemical analysis to meet the growing needs of the Industry. The laboratory also designs and takes up tailor made customer specific training modules. The laboratory conducts awareness training to workers / supervisors on "Good Manufacturing Practices" in food processing / production units.
- 18.4 The CEPCI Laboratory at Kollam continues to serve the industry in analyzing, testing, training and rendering advice on technical matters.