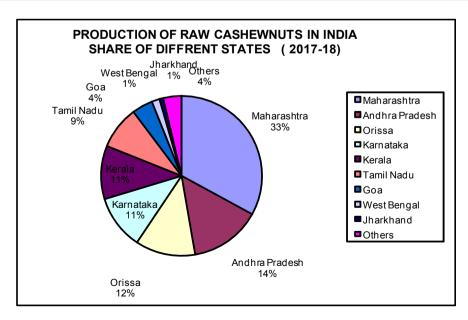

#### 4. PRODUCTION OF RAW CASHEWNUTS IN INDIA

4.1. India continued to be the largest producer of raw cashewnuts in the world. The other main producing countries are Vietnam, Brazil, Tanzania, Ivory Coast, Guinea Bissau, Mozambique, and Indonesia. According to the statistics published by DCCD, the production of raw cashewnuts in India during 2017-2018 was 8,17,045 M.T. as against the estimated production of 7,79,335 M.T. during 2016-2017 and registering an increase by 37,710 MT..

#### **Estimates of Indian Production of Raw Cashewnuts (Last five years)**

A= Area in ha

P = Production in MT

|                   |         | 2013-14 |         |         | 2014-15 |         |         | 2015-16 |         |         | 2016-17 |         |         | 2017-18 |         |
|-------------------|---------|---------|---------|---------|---------|---------|---------|---------|---------|---------|---------|---------|---------|---------|---------|
| STATES            |         |         | % Share |
|                   | Α       | Р       | of P    |
| MAHARASHTRA       | 184200  | 242610  | 32.94   | 186200  | 235000  | 32.40   | 186200  | 220000  | 32.82   | 186200  | 256610  | 32.93   | 186200  | 269440  | 32.98   |
| ANDHRA<br>PRADESH | 184950  | 100420  | 13.63   | 185450  | 100000  | 13.79   | 185570  | 95500   | 14.25   | 185570  | 111390  | 14.29   | 185570  | 116960  | 14.32   |
| ORISSA            | 166910  | 85710   | 11.64   | 180410  | 85500   | 11.79   | 182910  | 80500   | 12.01   | 182910  | 93895   | 12.05   | 183319  | 98585   | 12.07   |
| KARNATAKA         | 124110  | 80610   | 10.94   | 124710  | 80500   | 11.10   | 125860  | 73000   | 10.89   | 126710  | 85147   | 10.93   | 127860  | 89447   | 10.95   |
| KERALA            | 84930   | 83120   | 11.28   | 84530   | 80000   | 11.03   | 87010   | 72000   | 10.74   | 87285   | 83980   | 10.78   | 90866   | 88180   | 10.79   |
| TAMILNADU         | 139420  | 67390   | 9.15    | 140420  | 67000   | 9.24    | 141330  | 58000   | 8.65    | 141330  | 67650   | 8.68    | 141580  | 71030   | 8.69    |
| GOA               | 57970   | 32350   | 4.39    | 58170   | 32000   | 4.41    | 58170   | 28000   | 4.18    | 58170   | 32659   | 4.19    | 58180   | 34259   | 4.19    |
| WEST BENGAL       | 11160   | 13030   | 1.77    | 11360   | 13000   | 1.79    | 11360   | 12000   | 1.79    | 11360   | 12960   | 1.66    | 11360   | 12960   | 1.59    |
| JHARKHAND         | 14500   | 1200    | 0.16    | 14830   | 4500    | 0.62    | 14830   | 5000    | 0.75    | 14830   | 5830    | 0.75    | 14830   | 6130    | 0.75    |
| OTHERS            | 38090   | 30120   | 4.09    | 41120   | 27920   | 3.85    | 41750   | 26300   | 3.92    | 41125   | 29214   | 3.75    | 41125   | 30054   | 3.68    |
| TOTAL             | 1006240 | 736560  | 100     | 1027200 | 725420  | 100.00  | 1034990 | 670300  | 100     | 1035490 | 779335  |         | 1040890 | 817045  |         |