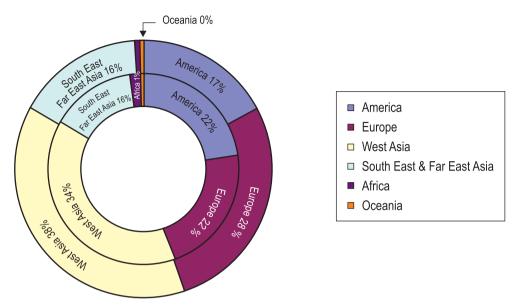

#### 2.3 Export of cashew kernels to different zones:

2.3.1 Out of the total quantity of cashew kernels exported during 2017-2018, 17.16% were to the American Zone, 0.50% to African Zone, 27.49% to European Zone, 0.32% to Oceanic Zone, 16.21% to South East & Far East Asian Zone and 38% to West Asian Zone. West Asian Zone was the largest importer of Cashew kernels from India.

#### 2.3.2 Export of cashew kernels from India to different zones

|                                  | 2013         | 2013-2014         |              | 2014-2015         |              | 5-16              | 2016-17      |                   | 2017-18      |                   | % Diff. |        |
|----------------------------------|--------------|-------------------|--------------|-------------------|--------------|-------------------|--------------|-------------------|--------------|-------------------|---------|--------|
| Zone                             | QTY<br>(M.T) | VALUE<br>(Rs.Crs) | Qty.    | Value  |
| West Asia                        | 32047        | 1456.09           | 1456.09      | 1716.78           | 33083        | 1727.16           | 31889        | 2069.52           | 32326        | 2293.88           | 1.37    | 10.84  |
| America                          | 35348        | 1565.01           | 1565.01      | 1475.88           | 23794        | 1203.95           | 18480        | 1159.64           | 14477        | 989.28            | -21.66  | -14.69 |
| Europe                           | 29148        | 1246.09           | 1246.09      | 1322.94           | 22321        | 1143.64           | 18069        | 1109.44           | 23186        | 1595.39           | 28.32   | 43.80  |
| South East<br>& Far East<br>Asia | 14637        | 652.53            | 652.53       | 776.81            | 14937        | 766.68            | 12232        | 741.38            | 13670        | 945.62            | 11.76   | 27.55  |
| Africa                           | 2922         | 113.5             | 113.5        | 119.64            | 1860         | 93.94             | 1288         | 69.06             | 420          | 28.76             | -67.39  | -58.36 |
| Oceania                          | 689          | 25.52             | 25.52        | 19.82             | 351          | 16.7              | 344          | 19.73             | 273          | 17.97             | -20.64  | -8.92  |