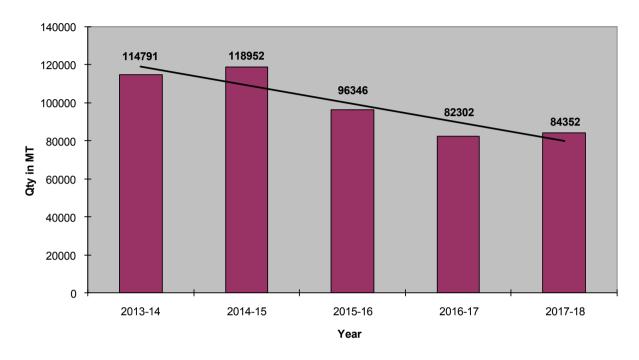

#### 2 EXPORT OF CASHEW KERNELS FROM INDIA

Exports of Cashew Kernels from India during the last five financial years were:

| Year      | Quantity | Value   | Value      |
|-----------|----------|---------|------------|
|           | M.T.     | Rs.Cr.  | US \$ Mln. |
| 2013-2014 | 114791   | 5058.73 | 836        |
| 2014-2015 | 118952   | 5432.85 | 889        |
| 2015-2016 | 96346    | 4952.12 | 756        |
| 2016-2017 | 82302    | 5168.78 | 771        |
| 2017-2018 | 84352    | 5870.97 | 911        |

#### **EXPORT OF CASHEW KERNELS FROM INDIA**

(2013-14 to 2017-2018)

#### Trend in exports in terms of quantity (MT)