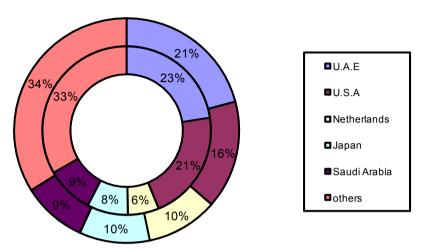

### EXPORT OF CASHEW KERNELS FROM INDIA TO MAJOR COUNTRIES (2016-17 & 2017-18)

2016-17: 82302M.T 2017-18: 84352 M.T.

(Outside segment based on 2017-18, inside on 2016-17, increase is 2.5%)

#### 2.2 Major Markets for cashew kernels

2.2.1 The major markets for Indian cashew kernels during 2017-2018 were U.A.E, USA, Netherlands, Japan, Saudi Arabia, Germany, Spain, France, Kuwait, etc. The UAE continued to be the largest importer of Cashew kernels from India leaving USA to the 2nd position. UAE's share is 21% of the total and that of USA is 16%. Among major markets, Netherlands, Japan, Saudi Arabia, Germany, Spain, France, Kuwait, UK, Singapore, Qatar, Greece, Turkey, Canada, Malaysia & Trinidad recorded an increasing trend in terms of quantity. Exports to other major markets showed a decreasing trend.